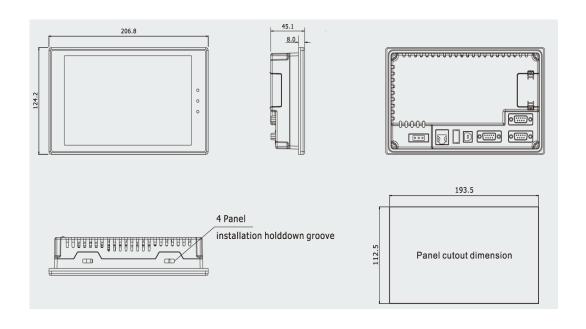

L010821

| Peformance Specification  |                                                                      |
|---------------------------|----------------------------------------------------------------------|
| Display                   | 7" 16:9 TFT                                                          |
| Resolution                | 800 x 480 Pixels                                                     |
| Color                     | 65,536 Colors                                                        |
| Backlight                 | LED                                                                  |
| Brightness                | 300 cd/m <sup>2</sup>                                                |
| Backlight Life            | 50,000 Hrs                                                           |
| Touch Panel               | 4-Wire Precision Resistance Network                                  |
| Processor                 | 32-bit RISC CPU 400 MHz                                              |
| Memory                    | 128 M FLASH, 64 M DDR2                                               |
| Expandable Memory         | None                                                                 |
| Recipe Memory & RTC       | 512 KB & RTC                                                         |
| Printer Port              | Serial Port                                                          |
| Ethernet                  | None                                                                 |
| Program Download          | USB Slave/Serial Port                                                |
| COM Port                  | COM0: RS232/RS485-2/RS485-4, COM1: RS232/RS485-2/RS485-4, COM2:RS232 |
| Electrical Specification  |                                                                      |
| Rated Power               | 8 W                                                                  |
| Rated Voltage             | 24 VDC                                                               |
| Input Range               | 21~28 VDC, In-built Isolated Power Supply.                           |
| Power Down Allowed        | < 5 ms                                                               |
| Insulation Resistance     | > 50M Ω @ 500 VDC                                                    |
| Dielectric Strength Test  | 500 VAC 1 Minute                                                     |
| Structure Specification   |                                                                      |
| Shell Color               | Black                                                                |
| Shell Material            | ABS                                                                  |
| Dimensions(mm)            | 206.8 x 124.2 x 45.1                                                 |
| Cutout Size(mm)           | 193.5 x 112.5                                                        |
| Weight                    | 0.8 Kg                                                               |
| Environment Specification |                                                                      |
| Operating Temperature     | 0°~50° C                                                             |
| Operating Humidity        | 10~90% Non-Condensing                                                |
| Storage Temperature       | -10°∼60° C                                                           |
| Storage Humidity          | 10~90% Non-Condensing                                                |
| Shockproof Test           | 10~25 Hz (X,Y, Z Direction, 2G, 30 Minutes)                          |
| Cooling Method            | Natural Air Cooling                                                  |
| Certification             |                                                                      |
| Degree of Protection      | IP65 (Front Panel)                                                   |
| CE Certification          | Comply with EN61000-6-2:2005 and EN61000-6-4:2007 Standards          |
| FCC Compatibility         | Complies with FCC Class A                                            |